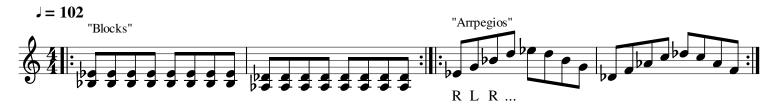

day one, and that some of you have little to no experience with mallet percussion, but the growth of the ensemble is entirely dependent on how prepared each individual is. Minimum expectations for each exercise are listed below, but knowing your major scales will give you a huge advantage. Be sure to practice with a metronome!

- Lockjaw
  - Prepare in C and D major at 90 bpm
- Greens
  - Prepare in C major at 90 bpm
- Chromatic Blues
  - Prepare as written at 110 bpm
- Scouts
  - prepare all 2 mallet variations
  - Be prepared to learn the Stevens 4 mallet grip during the audition process

# Lockjaw

Play in all Major keys





### Greens

Play in all Major keys





### Leafy Greens

Play in all Major keys



#### **Chromatic Blues**



# Major Major







# **S**couts

#### 2 Mallets









### **Scouts**

4 Mallets