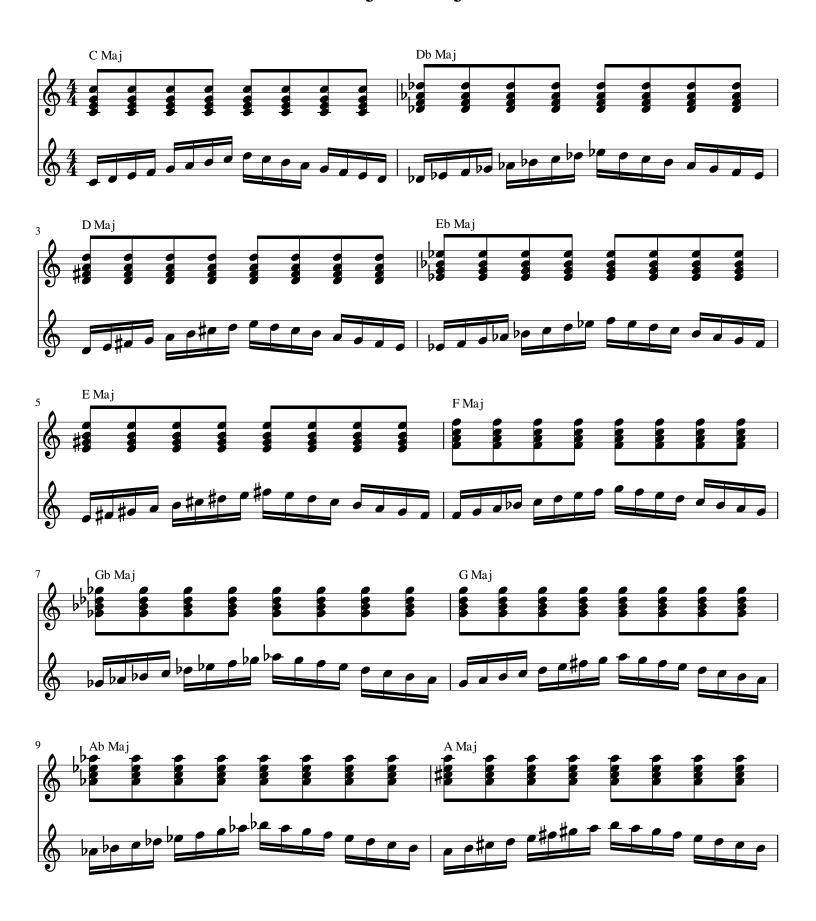

not everything will be perfect from day one, and that some of you have little to no experience with mallet percussion, but the growth of the ensemble is entirely dependent on how prepared each individual is. Minimum expectations for each exercise are listed below, but knowing your major scales will give you a huge advantage. Be sure to practice with a metronome!

- Lockjaw
  - Prepare in C and D major at 90 bpm
- Greens
  - Prepare in C major at 90 bpm
- Chromatic Blues
  - Prepare as written at 110 bpm
- Scouts
  - prepare all 2 mallet variations
  - Be prepared to learn the Stevens 4 mallet grip during the audition process

# Lockjaw

Play in all Major keys





### Greens

Play in all Major keys





### Leafy Greens

Play in all Major keys



#### **Chromatic Blues**



# Major Major







# **S**couts

#### 2 Mallets









### **Scouts**

4 Mallets