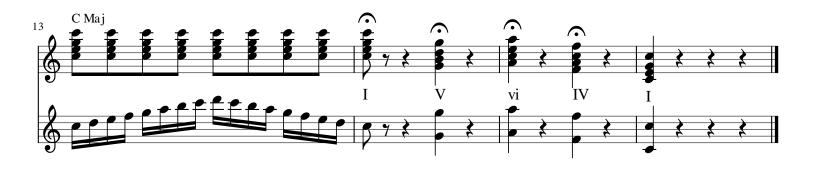

everything will be perfect from day one, and that some of you have little to no experience with mallet percussion, but the growth of the ensemble is entirely dependent on how prepared each individual is. Minimum expectations for each exercise are listed below, but knowing your major scales will give you a huge advantage. Be sure to practice with a metronome!

- Lockjaw
  - Prepare in C and D major at 90 bpm
- Greens
  - Prepare in C major at 90 bpm
- Chromatic Blues
  - Prepare as written at 110 bpm
- Scouts
  - prepare all 2 mallet variations
  - Be prepared to learn the Stevens 4 mallet grip during the audition process

# Lockjaw

Play in all Major keys





### Greens

Play in all Major keys





### Leafy Greens

Play in all Major keys



#### **Chromatic Blues**



# Major Major







# **S**couts

#### 2 Mallets









### **Scouts**

4 Mallets