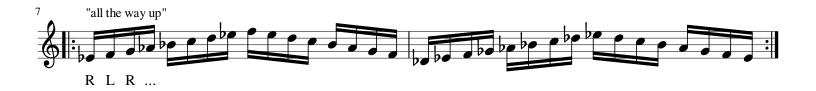

one, and that some of you have little to no experience with mallet percussion, but the growth of the ensemble is entirely dependent on how prepared each individual is. Minimum expectations for each exercise are listed below, but knowing your major scales will give you a huge advantage. Be sure to practice with a metronome!

- Lockjaw
  - Prepare in C and D major at 90 bpm
- Greens
  - Prepare in C major at 90 bpm
- Chromatic Blues
  - Prepare as written at 110 bpm
- Scouts
  - prepare all 2 mallet variations
  - Be prepared to learn the Stevens 4 mallet grip during the audition process

# Lockjaw

Play in all Major keys





### Greens

Play in all Major keys





### Leafy Greens

Play in all Major keys



#### **Chromatic Blues**



# Major Major







# **S**couts

#### 2 Mallets









### **Scouts**

4 Mallets