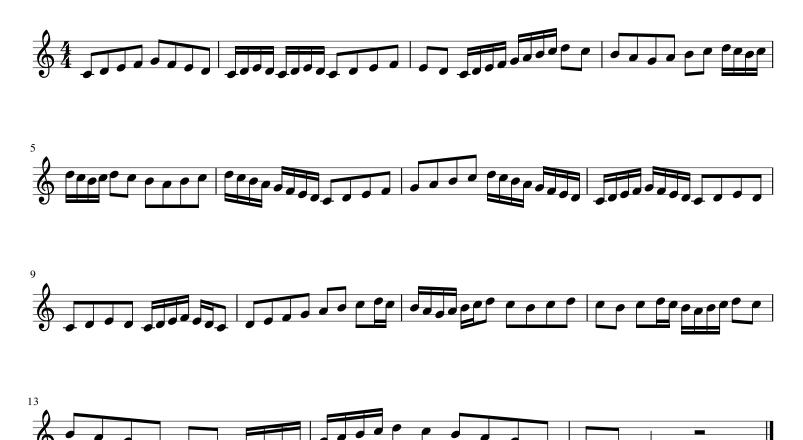

# Lockjaw

Play in all Major keys

### Greens

Play in all Major keys

### Leafy Greens

Play in all Major keys