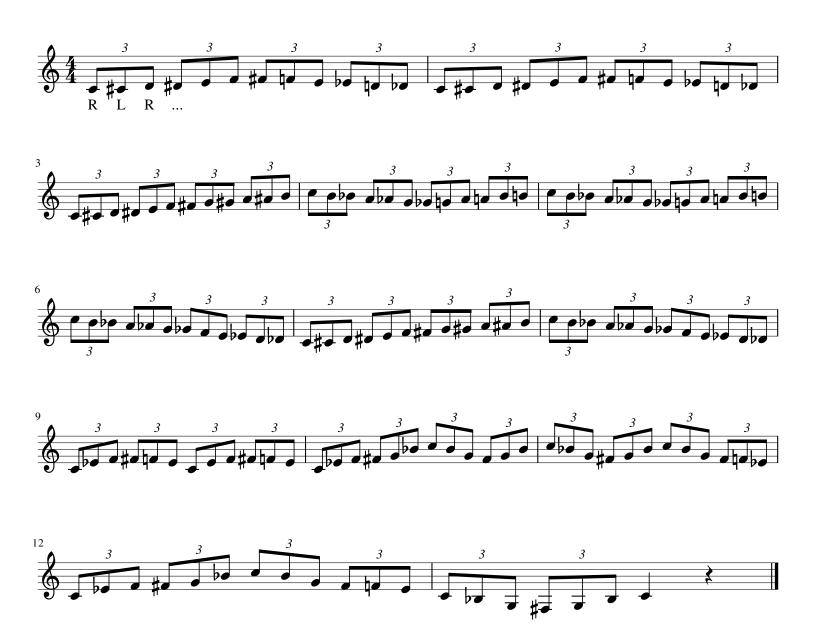

nt. I understand not everything will be perfect from day one, and that some of you have little to no experience with mallet percussion, but the growth of the ensemble is entirely dependent on how prepared each individual is. Minimum expectations for each exercise are listed below, but knowing your major scales will give you a huge advantage. Be sure to practice with a metronome!

- Lockjaw
  - Prepare in C and D major at 90 bpm
- Greens
  - Prepare in C major at 90 bpm
- Chromatic Blues
  - Prepare as written at 110 bpm
- Scouts
  - prepare all 2 mallet variations
  - Be prepared to learn the Stevens 4 mallet grip during the audition process

# Lockjaw

Play in all Major keys





### Greens

Play in all Major keys





### Leafy Greens

Play in all Major keys



#### **Chromatic Blues**



# Major Major







# **S**couts

#### 2 Mallets









### **Scouts**

4 Mallets