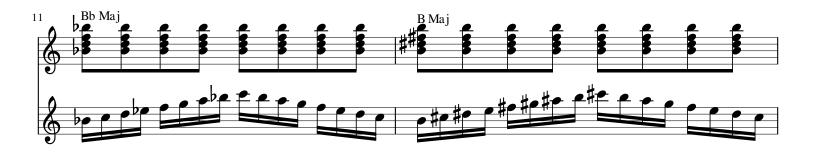

t everything will be perfect from day one, and that some of you have little to no experience with mallet percussion, but the growth of the ensemble is entirely dependent on how prepared each individual is. Minimum expectations for each exercise are listed below, but knowing your major scales will give you a huge advantage. Be sure to practice with a metronome!

- Lockjaw
  - Prepare in C and D major at 90 bpm
- Greens
  - Prepare in C major at 90 bpm
- Chromatic Blues
  - Prepare as written at 110 bpm
- Scouts
  - prepare all 2 mallet variations
  - Be prepared to learn the Stevens 4 mallet grip during the audition process

# Lockjaw

Play in all Major keys





### Greens

Play in all Major keys





### Leafy Greens

Play in all Major keys



#### **Chromatic Blues**



# Major Major







# **S**couts

#### 2 Mallets









### **Scouts**

4 Mallets