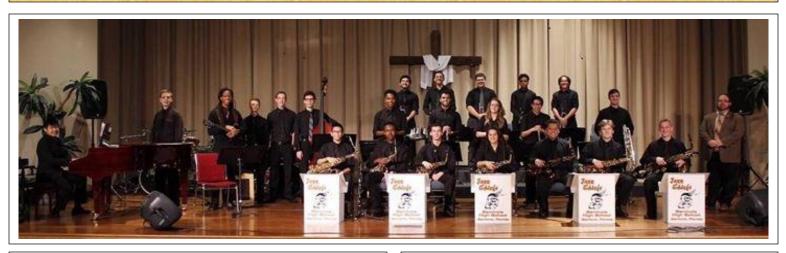

**Seminole High School Band Proudly Presents the** 

## 2nd Annual Sweet Seminole Jazz Concert

## Westview Baptist Church 4100 HE Thomas Jr. Parkway Sanford, FL 32771 Fri, May 12<sup>th</sup> @ 7:00pm

Ticket price includes unlimited drink (coffee, sweet tea or lemonade), delicious desserts and the sweet sounds of jazz by the talented and entertaining Seminole High School Jazz Chiefs and Jazz Combos!